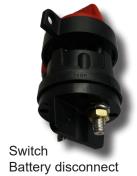

## Requirements:

- 1. 2004397: Switch Battery Disconnect-PU
- 2. 2004410: C18-C32 Battery Disconnect Bracket
- 3. C27-C32 will use existing Negative battery cable
- 4. Extra battery lug (C27-C32 only)
- 5. P/n: Battery Disconnect Wiring kit
- 6. 2003961: Battery Disconnect Decal