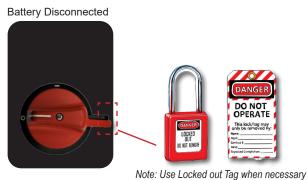

## #47 BATTERY DISCONNECT UPDATE

If the Power unit is equipped with an Electronic Control Panel, you will need to install a battery disconnect.

## Requirements:

- 1. 2004397: Switch Battery Disconnect-PU
- 2. 2004410: C18-C32 Battery Disconnect Bracket
- 3. C27-C32 will use existing Negative battery cable
- 4. Extra battery lug (C27-C32 only)
- 5. P/n: Battery Disconnect Wiring kit
- 6. 2003961: Battery Disconnect Decal