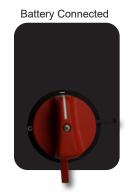

## #47 BATTERY DISCONNECT UPDATE

If the Power unit is equipped with an Electronic Control Panel, you will need to install a battery disconnect.

## Requirements:

- 1. 2004397: Switch Battery Disconnect-PU
- 2. 2004410: C18-C32 Battery Disconnect Bracket
- 3. C27-C32 will use existing Negative battery cable
- 4. Extra battery lug (C27-C32 only)
- 5. P/n: Battery Disconnect Wiring kit
- 6. 2003961: Battery Disconnect Decal