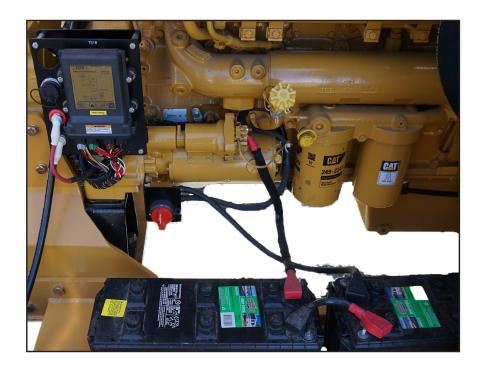

## #47 BATTERY DISCONNECT UPDATE

If the Power unit is equipped with an Electronic Control Panel, you will need to install a battery disconnect.

## Requirements:

- 1. 2004397: Switch Battery Disconnect-PU
- 2. 2004410: C18-C32 Battery Disconnect Bracket
- 3. C27-C32 will use existing Negative battery cable
- 4. Extra battery lug (C27-C32 only)
- 5. P/n: Battery Disconnect Wiring kit
- 6. 2003961: Battery Disconnect Decal