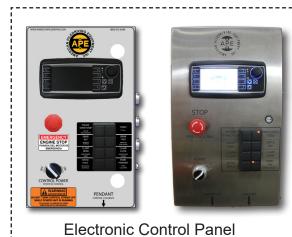

## #47 BATTERY DISCONNECT UPDATE

If the Power unit is equipped with an Electronic Control Panel, you will need to install a battery disconnect.