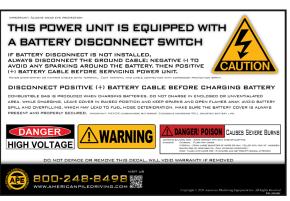

## #47 BATTERY DISCONNECT UPDATE

If the Power unit is equipped with an Electronic Control Panel, you will need to install a battery disconnect.

## Requirements:

- 1. 2004397: Switch Battery Disconnect-PU
- 2. 2004410: C18-C32 Battery Disconnect Bracket
- 3. C27-C32 will use existing Negative battery cable
- 4. Extra battery lug (C27-C32 only)
- 5. P/n: Battery Disconnect Wiring kit
- 6. 2003961: Battery Disconnect Decal