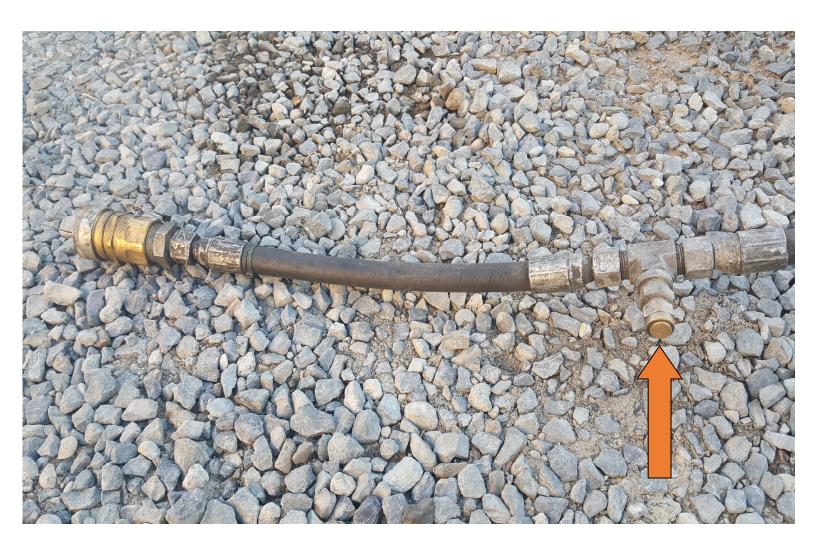

VIBRATORY HAMMERS • POWER UNITS AUGER SYSTEMS • DIESEL & HYDRAULIC HAMMERS

DRILL RIGS • HYDRAULIC PILING RIGS • WICK DRAIN INSTALLERS • LEAD SYSTEMS

www.apevibro.com

www.jandm-usa.com

The pop off valve needs to be reinstalled in the case drain circuit to protect the motor shaft seal. Install it back by the power unit Q.D. with the appropriate fittings. (See IMG.3 ORANGE ARROW)