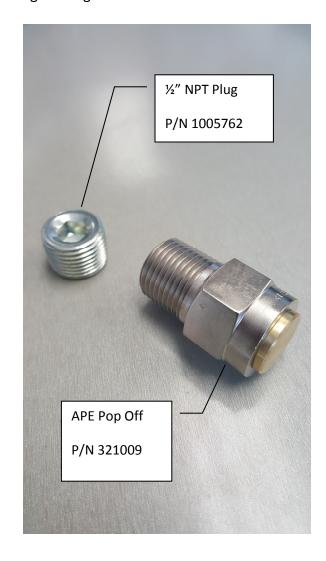

www.apevibro.com

There are two topics that we will cover that effect two different areas of the vibro.

The first topic is the pop off valve. (See IMG.1 RED ARROW)

IMG.1

The pop off valve protects the hydraulic motor shaft seal for excessive case pressure. Our standard APE pop off vents to atmosphere at 55 P.S.I. The pop off needs to be removed and a ½" NPT plug with sealer installed in its place. (See IMG.2 BLUE ARROW)