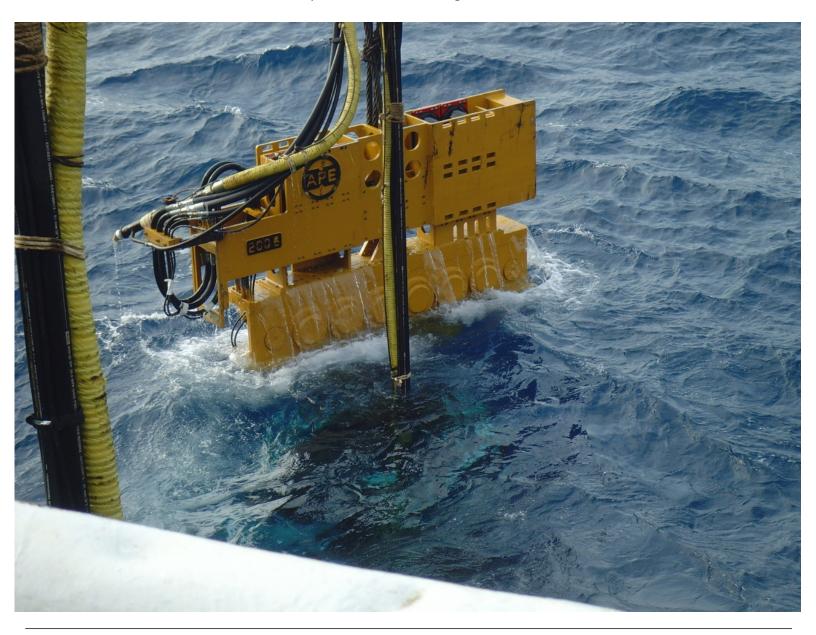

### #2 Directions On Running An APE Vibro Under Water

There are uncommon jobs that require a vibro to be ran under water. This document is going to cover what tasks need to be completed to achieve this goal.

www.apevibro.com

The vibro is now ready to run under water to a max depth of 150'. If a job requires a vibro to drive deeper than 150' please contact your local salesmen for engineering assistance.