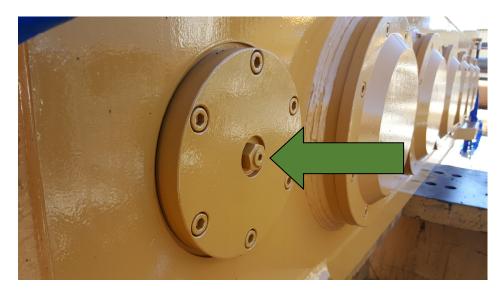

www.apevibro.com

There are two topics that we will cover that effect two different areas of the vibro.

The first topic is the pop off valve. (See IMG.1 RED ARROW)

IMG.1

The pop off valve protects the hydraulic motor shaft seal for excessive case pressure. Our standard APE pop off vents to atmosphere at 55 P.S.I. The pop off needs to be removed and a ½" NPT plug with sealer installed in its place. (See IMG.2 BLUE ARROW)