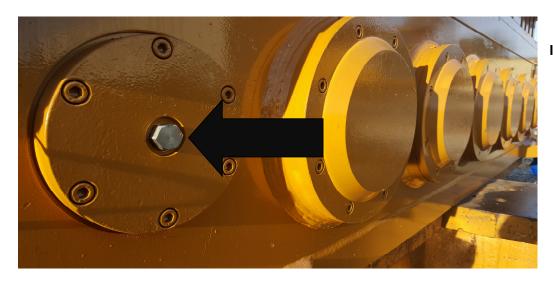

VIBRATORY HAMMERS • POWER UNITS AUGER SYSTEMS • DIESEL & HYDRAULIC HAMMERS

DRILL RIGS • HYDRAULIC PILING RIGS • WICK DRAIN INSTALLERS • LEAD SYSTEMS

www.apevibro.com

www.jandm-usa.com

The pop off valve needs to be reinstalled in the case drain circuit to protect the motor shaft seal. Install it back by the power unit Q.D. with the appropriate fittings. (See IMG.3 ORANGE ARROW)