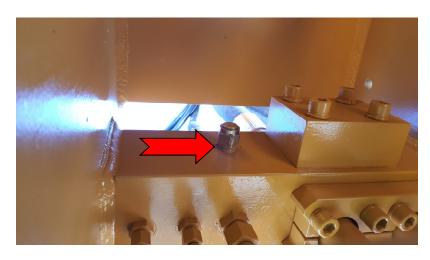

www.apevibro.com

There are two topics that we will cover that effect two different areas of the vibro.

The first topic is the pop off valve. (See IMG.1 RED ARROW)

IMG.1

The pop off valve protects the hydraulic motor shaft seal for excessive case pressure. Our standard APE pop off vents to atmosphere at 55 P.S.I. The pop off needs to be removed and a ½" NPT plug with sealer installed in its place. (See IMG.2 BLUE ARROW)