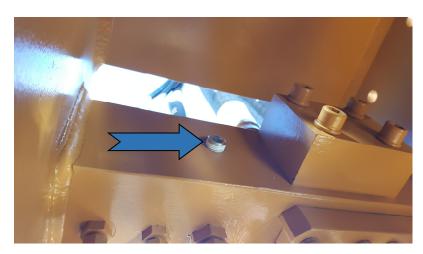

www.apevibro.com

There are two topics that we will cover that effect two different areas of the vibro.

The first topic is the pop off valve. (See IMG.1 RED ARROW)

IMG.1

The pop off valve protects the hydraulic motor shaft seal for excessive case pressure. Our standard APE pop off vents to atmosphere at 55 P.S.I. The pop off needs to be removed and a ½" NPT plug with sealer installed in its place. (See IMG.2 BLUE ARROW)