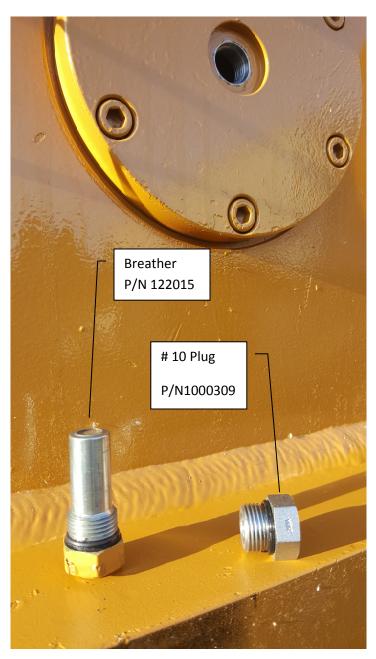

### Topic two is the gear box breather. (See IMG.4 GREEN ARROW)

IMG.4

The breather needs to be removed, and a Number 10 MORB plug installed in its place to seal the gearbox from water. (SEE IMG.5 BLACK ARROW)